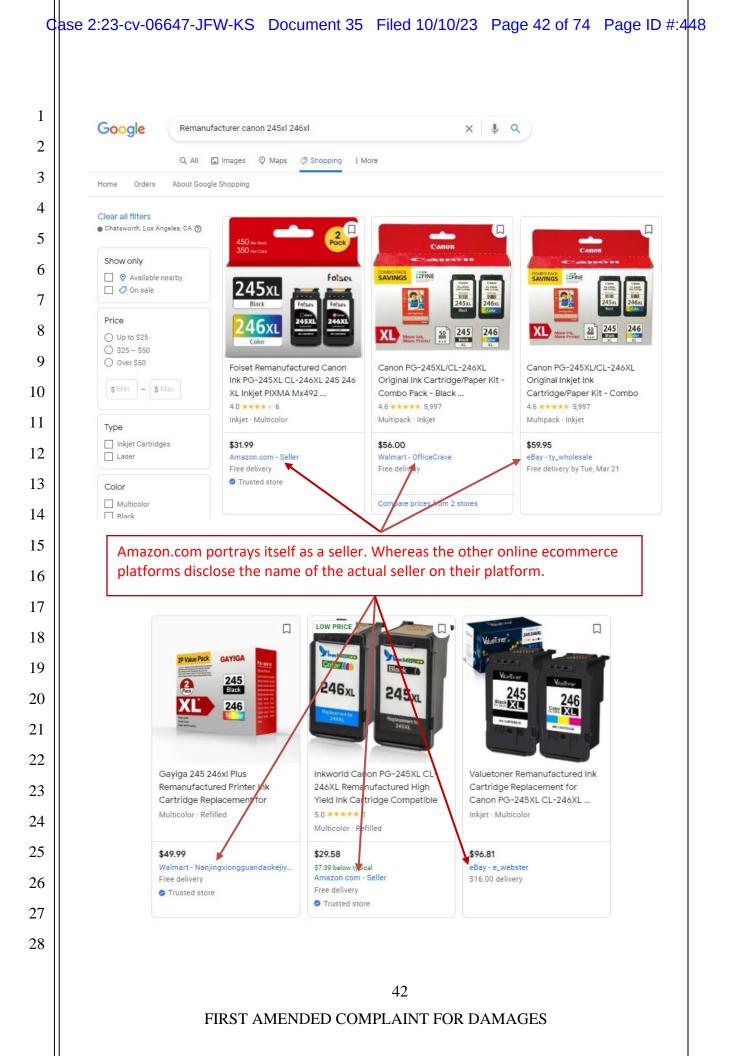

In addition, illicit brands of printer cartridges flood Amazon's 25. platform with a variety of single and combo pack listings. Below is an example of how two brands, Greencycle and Inktopia, are creating multiple listings that saturate the platform:

GREENCYCLE CANO ...

GREENCYCLE HP 63...

GREENCYCLE HP 60...

.....

///

///

///

--GREENCYCLE CANO ... GREENCYCLE CANO ... GREENCYCLE CANO ... GREENCYCLE CANO ... --: nnn Öğ 변열 10 GREENCYCLE HP 63... GREENCYCLE HP 62.. GREENCYCLE HP 61. GREENCYCLE HP 60... GREENCYCLE HP 22... GREENCYCLE HP 60... GREENCYCLE HP 21... .... 10 1

1.6

.....

首首

....

ja j

GREENCYCLE CANO ...

GREENCYCLE HP 61

GREENCYCLE HP 21...