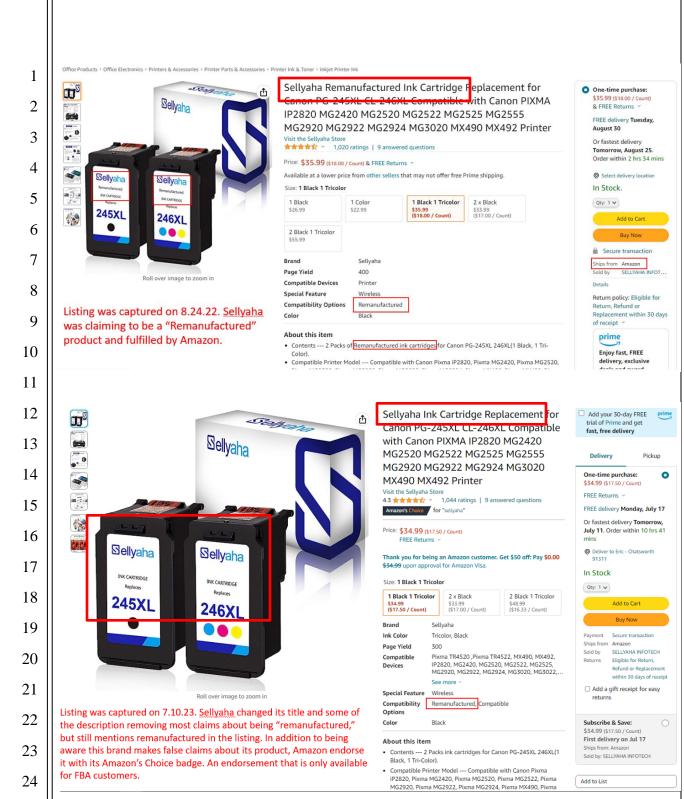

13. The court has personal jurisdiction over each of Defendants because the causes of action asserted herein arise from Defendants transacting business in the State of California, contracting to supply and actually supplying services or things in the State of California and causing tortious injury in the State of California by virtue of their acts and omissions.

14. This court has personal jurisdiction over Defendants because they (a) have sold numerous products in the State of California and this district; (b) have caused tortious injury within the State of California and this district; (c) have

practiced the unlawful conduct complained of herein, in part within the State of
California and this district; (d) have regularly conducted and solicited business
within the State of California and this district; (e) have regularly and systematically
directed electronic activity into the State of California and this district with the
intent to engage in business within the State of California and this district,
including the sale and/or offer for sale to internet users within the State of
California and this district; and (f) have entered into contracts with residents of the
State of California and this district for the sale of goods.