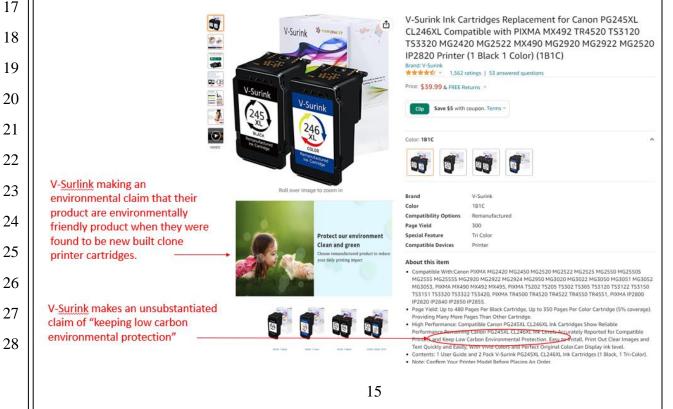

Amazon.

 Below are examples of ink cartridge sellers making unsubstantiated environmental marketing claims that violate Amazon's policies and FTC Environmental Marketing Green Guides.

4) The illicit brands of ink cartridges offered for sale on Amazon misuse recycling logos. The brands use the chasing arrows recycling logo and do not insert the trash icon on their products and packaging without indicating whether the product or packaging came from recycled material or is a recyclable product.

a. Below are examples of how these symbols are used without
support of their recyclability claims in violation of Amazon's policies
and FTC Environmental Marketing Green Guides.

V-Surink misusing the recycling logo on its packaging and product deceiving customers it is a recycled product.