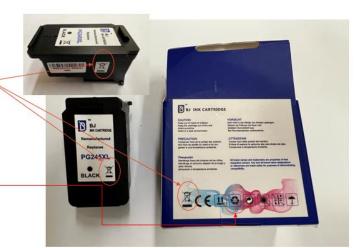

d'

Black O

245XL

Greencycle Amazon listing uses recycling logos without any way to verify its recyclability claims. This product ships from Amazon.

1

2

3

4

<u>Greencycle</u> side-by-side comparison with Canon cartridge clearly shows the cartridge is not remanufactured from an OEM core. <u>Greencycle</u> has no Canon markings and its clearly made from different plastic material. It is a new built clone cartridge fraudulently labeled as remanufactured.