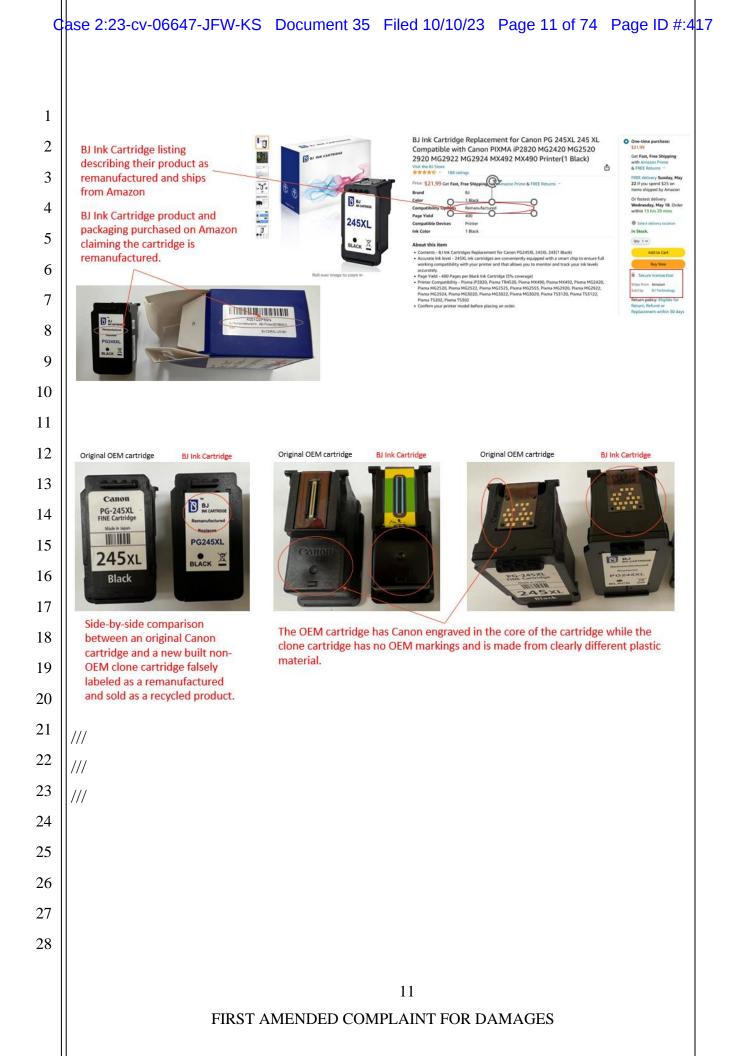

Secure transaction los from Amazon ld by Quicktoner cana Explore for Record Refund or Replacement with ttalls

Add a gift receipt f easy returns

16

BJ Ink Cartridge deceives consumers that it is a recyclable product by using no trash icons and recycling logo on the product and packaging. There are no instructions on the packaging or product to indicate how and where to recycle this product.

BJ Ink Cartridge misuses the recycling logo on its packaging by not providing any clear understanding if packaging and product are made from recycled material or that they can be recycled.

5) Sellers misuse Amazon's defined terms to describe different types of printer cartridges, "remanufactured" and "compatible." Defendants in their listing policies define "compatible" to be a new built cartridge and "remanufactured," a used cartridge that has been taken apart, cleaned, and rebuilt. The example below is how sellers use the terms interchangeably deceiving consumers.