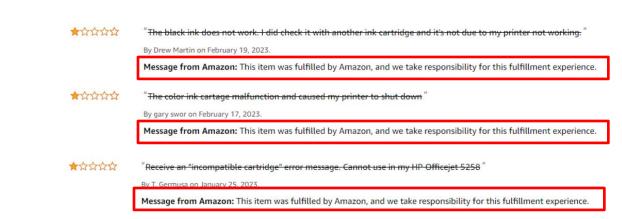

Side-by-side comparison between an original Canon cartridges and Sheengo's new built non-OEM clone cartridges sold as a remanufactured product.

c. The customer's reviews below are examples of how Amazon strikes-out customers complaints and takes full responsibility for Sheengo's falsely advertised listings because products ship from

16

 ★☆☆☆☆
 \* Fordered the Canon BRAND AND THAT IS WHAT I WANT: " By J Ingram on February 13, 2023.
 Message from Amazon: This item was fulfilled by Amazon, and we take responsibility for this fulfillment experience.
 ★☆☆☆☆
 \* These cartridges were completely unusable. Based on the picture on Amazon, I thought I was buying actual Canon cartridges: This was a deceptive picture because the product I received was in a completely different looking box. Check picture of the cartridges for "Canon" on the picture of the product. " Read less
 By Thomas Johnson on February 1, 2023.
 Message from Amazon: This item was fulfilled by Amazon, and we take responsibility for this fulfillment experience.