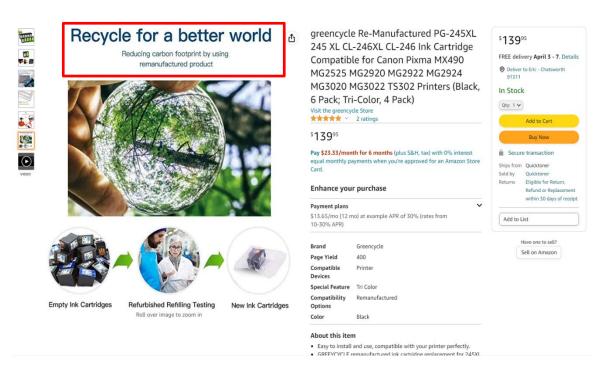

#### greencycle Remanufactured Ink Cartridge Compatible for Canon PG-245XL PG-245 245 XL Pixma MX490 MG2522 MG2525 MG2922 MG2924 MG3020 MG3022 MG3029 TS3120 TS3122 TS202 Printers (Black, 1 Pack) With the greencycle Store 合合合合 - 1.534 ratings | 22 answered questions

Price: \$18.99 FREE Petum ~ Sees more: Apply 5% coupon Terms ~ Cet \$50 off instantly: Pay \$0.00 \$48.99 upon approval for the Amazon Rewards Visa Card. No annual fee: Color: 1 Black The State Sta

2 Direct

Secure transaction los from Amazon ld by Quicktoner cana Explore for Record Refund or Replacement with ttalls

Add a gift receipt f easy returns

16

BJ Ink Cartridge deceives consumers that it is a recyclable product by using no trash icons and recycling logo on the product and packaging. There are no instructions on the packaging or product to indicate how and where to recycle this product.