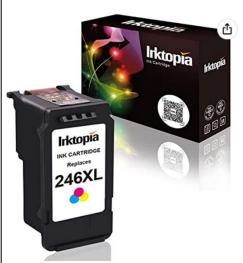

BJ Ink Cartridge misuses the recycling logo on its packaging by not providing any clear understanding if packaging and product are made from recycled material or that they can be recycled.

5) Sellers misuse Amazon's defined terms to describe different types of printer cartridges, "remanufactured" and "compatible." Defendants in their listing policies define "compatible" to be a new built cartridge and "remanufactured," a used cartridge that has been taken apart, cleaned, and rebuilt. The example below is how sellers use the terms interchangeably deceiving consumers.

Inktopia Compatible Ink Cartridge Replacement for Canon 246XL CL 246 XL Cl-246Xl CL-244 (1 Color) for Canon PIXMA MG2520 MG2920 MG2922 MG2420 MG2522 MG2525 MG3020 MG2555 MX490 MX492 Printer Visit the Inktopia Store

Package Contents: Inktopia Replacement for Canon CL-246XL 246XL 246 XL CL-244 Ink Cartridges

22. Defendants' refusal to take meaningful steps to stop the sale of misrepresented clone cartridges has forced Plaintiff to resort to this litigation.