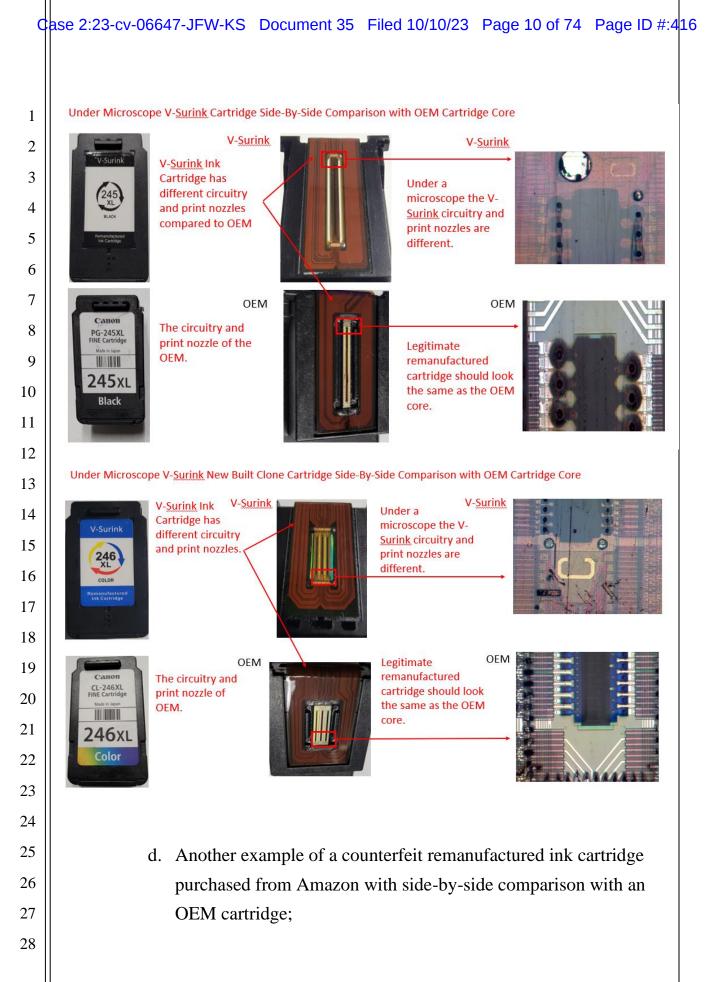

Hello, Sign in

Return 8

a. Amazon listing for V-Surink.

- b. Ink cartridges, Plaintiff purchased on Amazon and fulfilled by Amazon.
- c. Below is a side-by-side comparison of Canon cartridges and V-Surink ink cartridges. The example shows the differences between OEM cores and counterfeit remanufactured ink cartridges.